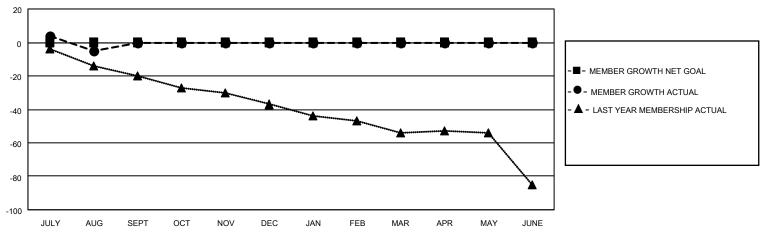

#### GOALS AND ACTUAL MEMBERS CUMULATIVE

| DROPPED CLUBS: 0  |    | 7 CLUBS OF 81 ADDED 1 OR<br>MORE NEW MEMBERS | GENDER DISTRIBUTION               |              |  |
|-------------------|----|----------------------------------------------|-----------------------------------|--------------|--|
|                   |    | WORE NEW WEINDERS                            | MALE 1,552 (85.37%)               |              |  |
|                   |    |                                              | FEMALE                            | 266 (14.63%) |  |
| DROPPED MEMBERS   |    |                                              | NON BINARY                        | 0 (0.00%)    |  |
| BITOTI ED MEMBERO |    |                                              | PREFER NOT TO ANSWER              | 0 (0.00%)    |  |
| DECEASED          | 2  |                                              |                                   | ,            |  |
| CLUB CANCELLED    | 0  | CLICK HERE FOR CUMULATIVE                    | TOTAL FAMILY UNIT MEMBERS         | 10           |  |
| OTHER             | 12 | MEMBERSHIP DATA                              |                                   |              |  |
| TOTAL             | 14 |                                              | FAMILY MEMBERS PAYING HALF DUES 5 |              |  |
|                   |    |                                              |                                   |              |  |